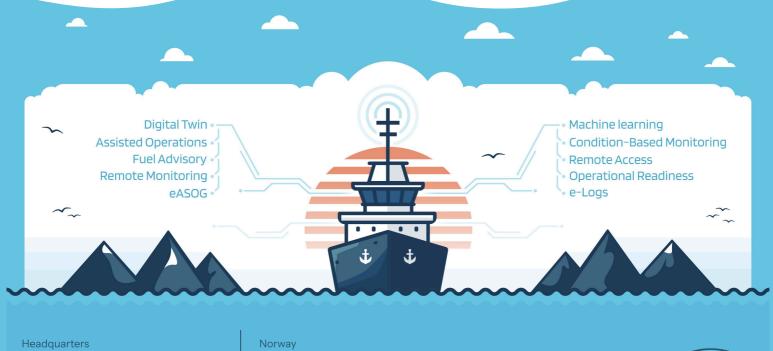

## Smart Ship Solutions Transforming your vessel operation

## Elevate maritime operations with C-Connect.

Monitor vessel systems, critical operations, and machinery remotely, using machine learning for proactive maintenance and fleet optimization. Ensure vessel safety and uptime with online condition monitoring and digital twin technology. Streamline operations, improve efficiency, and enable secure remote operations. Plus, access comprehensive reporting on emissions, operations, and efficiency for informed decision-making at sea.