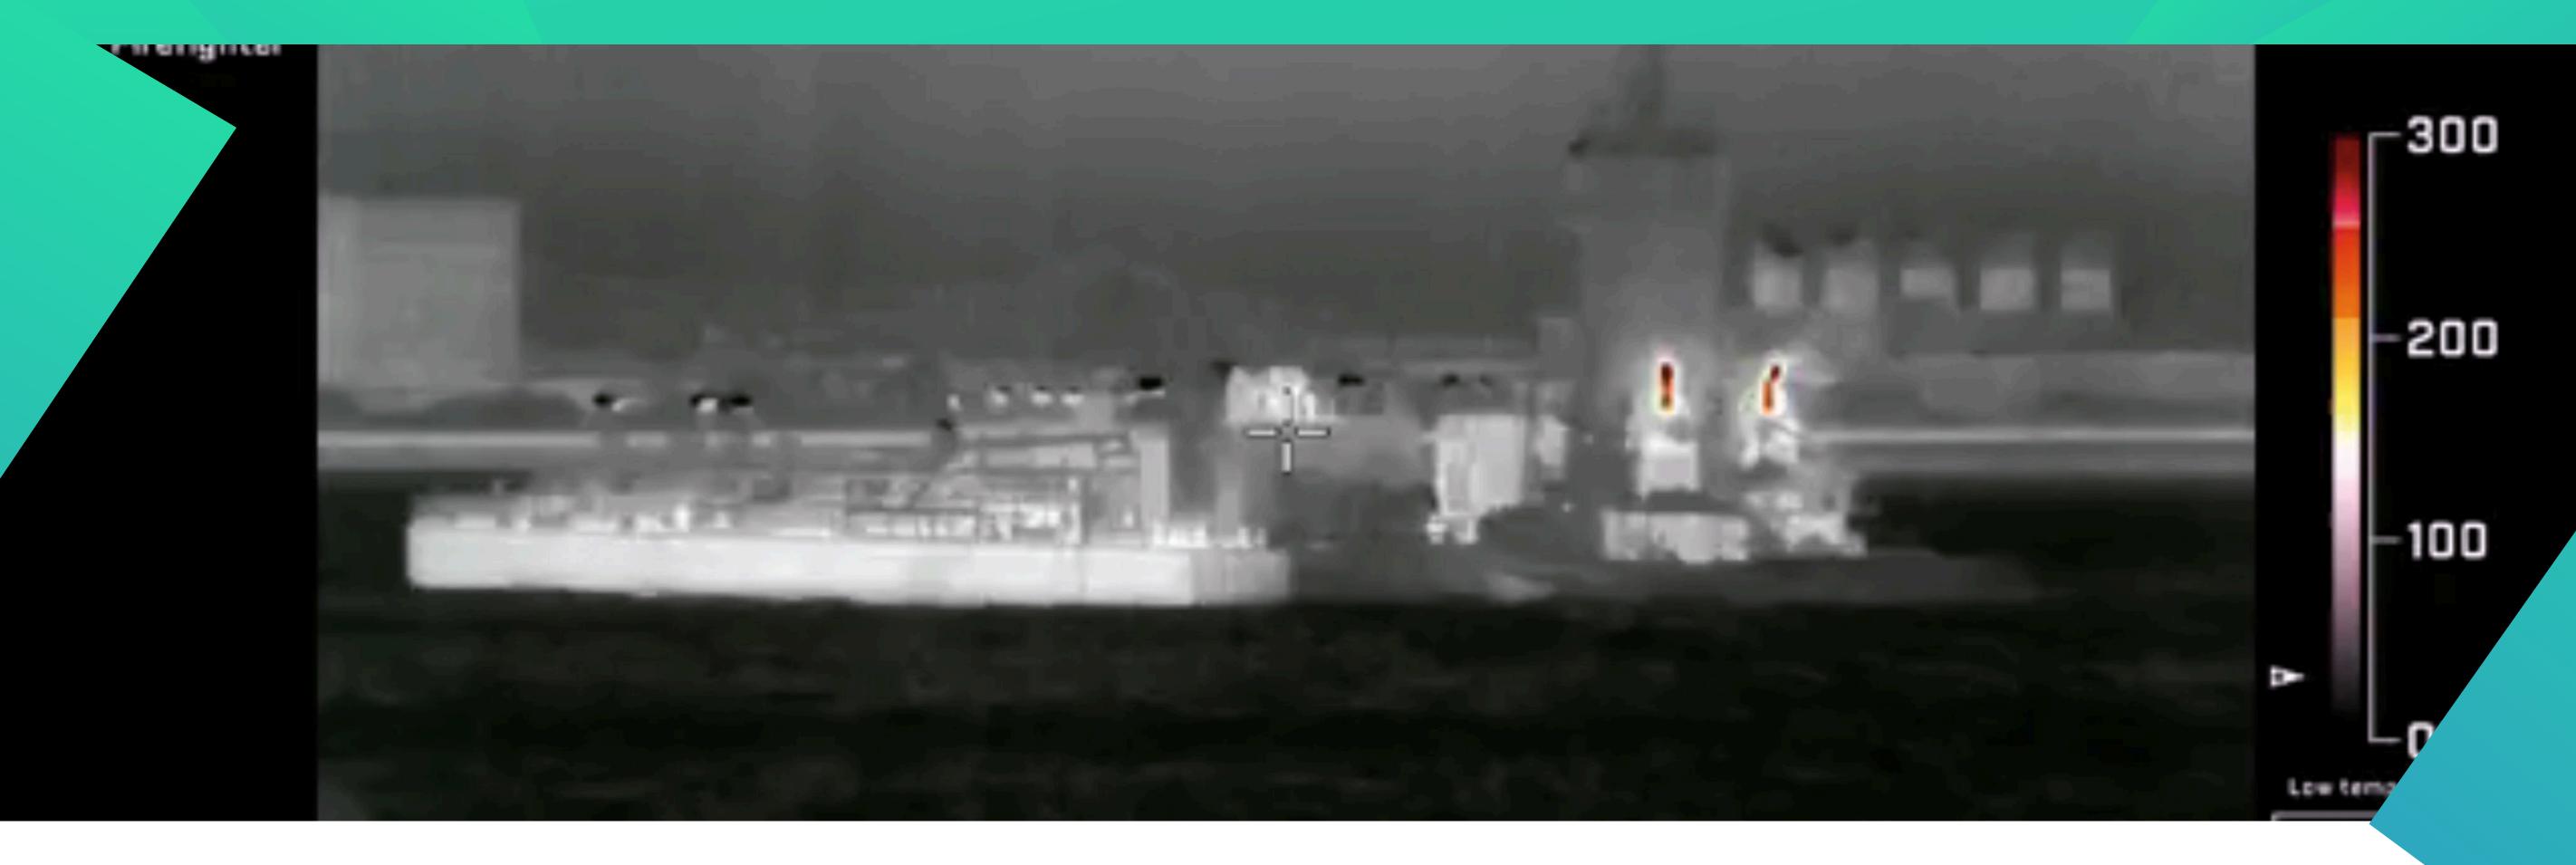

## Wireless Barge Mount Camera Solution

Improve safety, visibility, and control with our portable FLIR thermal camera—designed for pushboat operations. Mounted magnetically on the lead barge and battery-powered, it wirelessly streams real-time thermal video to the wheelhouse. Optional object tracking gives captains a clear view ahead, reducing risks and enhancing navigation.

- ☑ Improved Safety Navigate confidently in dark or visually impaired waters
- Reduced Accidents Spot potential hazards before they become threats
- ☑ Better Control Maintain full awareness of barge alignment and environmental conditions
- No Line-of-Sight Obstruction Get the view from the barge's bow, not blocked by cargo