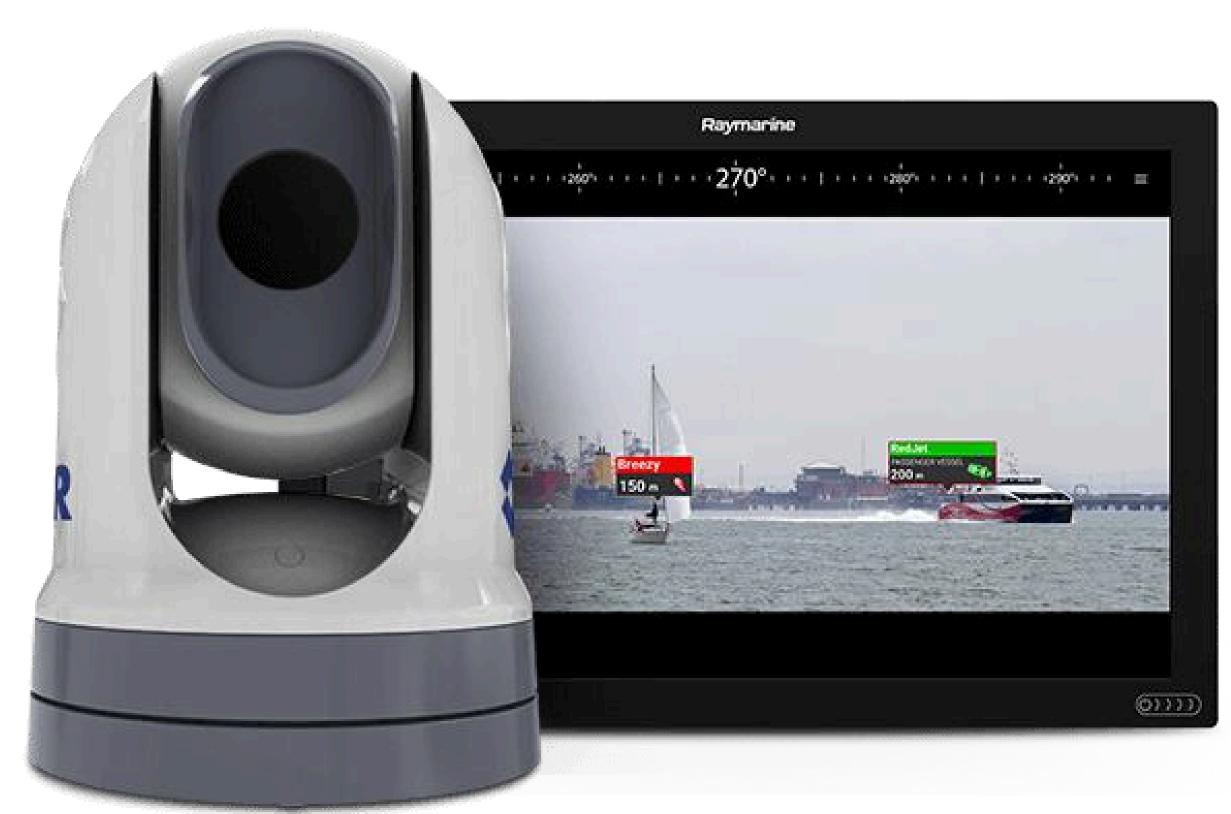

## Wireless Barge Mount Camera Solution

Improve safety, visibility, and control with our portable FLIR thermal camera—designed for pushboat operations. Mounted magnetically on the lead barge and battery-powered, it wirelessly streams real-time thermal video to the wheelhouse. Optional object tracking gives captains a clear view ahead, reducing risks and enhancing navigation.

- ☑ Improved Safety Navigate confidently in dark or visually impaired waters
- Reduced Accidents Spot potential hazards before they become threats
- ☑ Better Control Maintain full awareness of barge alignment and environmental conditions
- No Line-of-Sight Obstruction Get the view from the barge's bow, not blocked by cargo