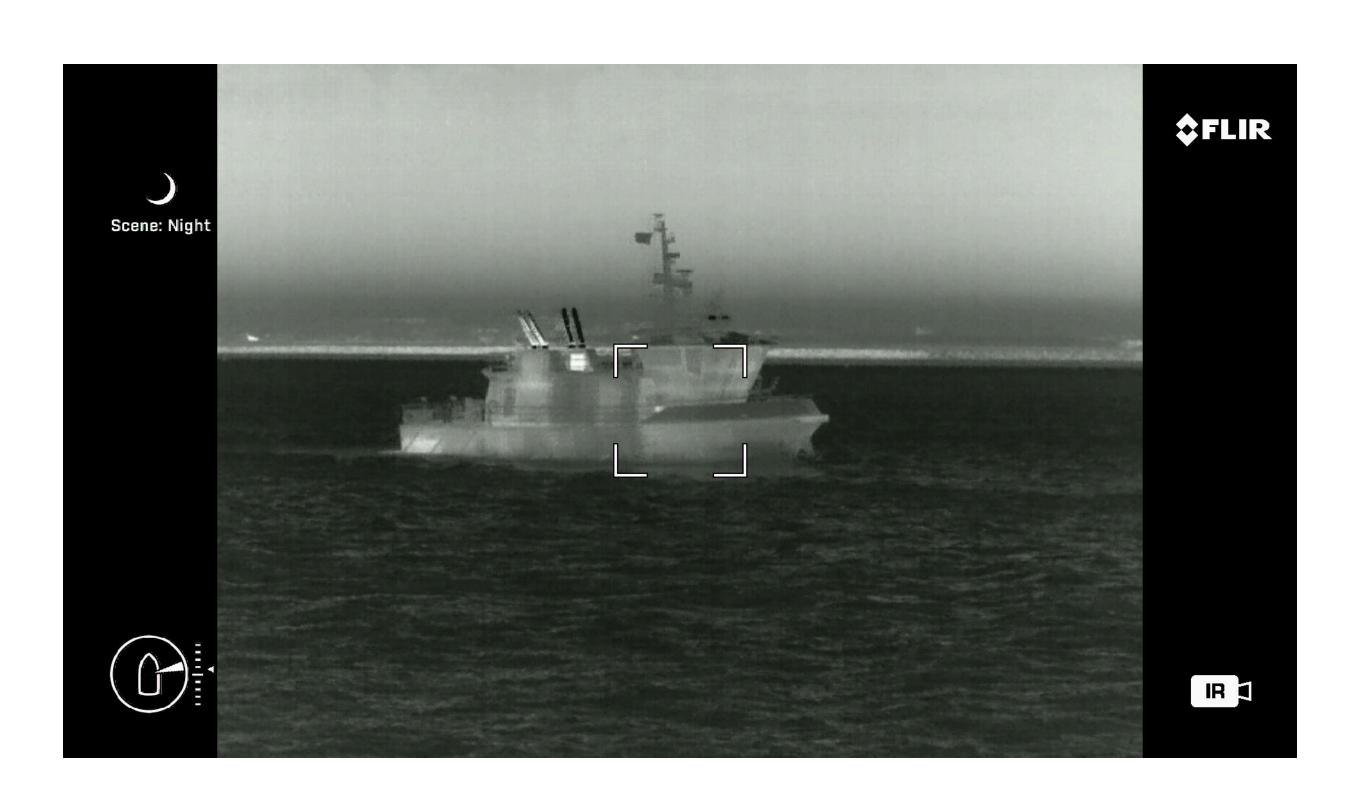

## Wireless Barge Mount Camera Solution

Improve safety, visibility, and control with our portable FLIR thermal camera—designed for pushboat operations. Mounted magnetically on the lead barge and battery-powered, it wirelessly streams real-time thermal video to the wheelhouse. Optional object tracking gives captains a clear view ahead, reducing risks and enhancing navigation.

- ☑ Improved Safety Navigate confidently in dark or visually impaired waters
- Reduced Accidents Spot potential hazards before they become threats
- ☑ Better Control Maintain full awareness of barge alignment and environmental conditions
- No Line-of-Sight Obstruction Get the view from the barge's bow, not blocked by cargo