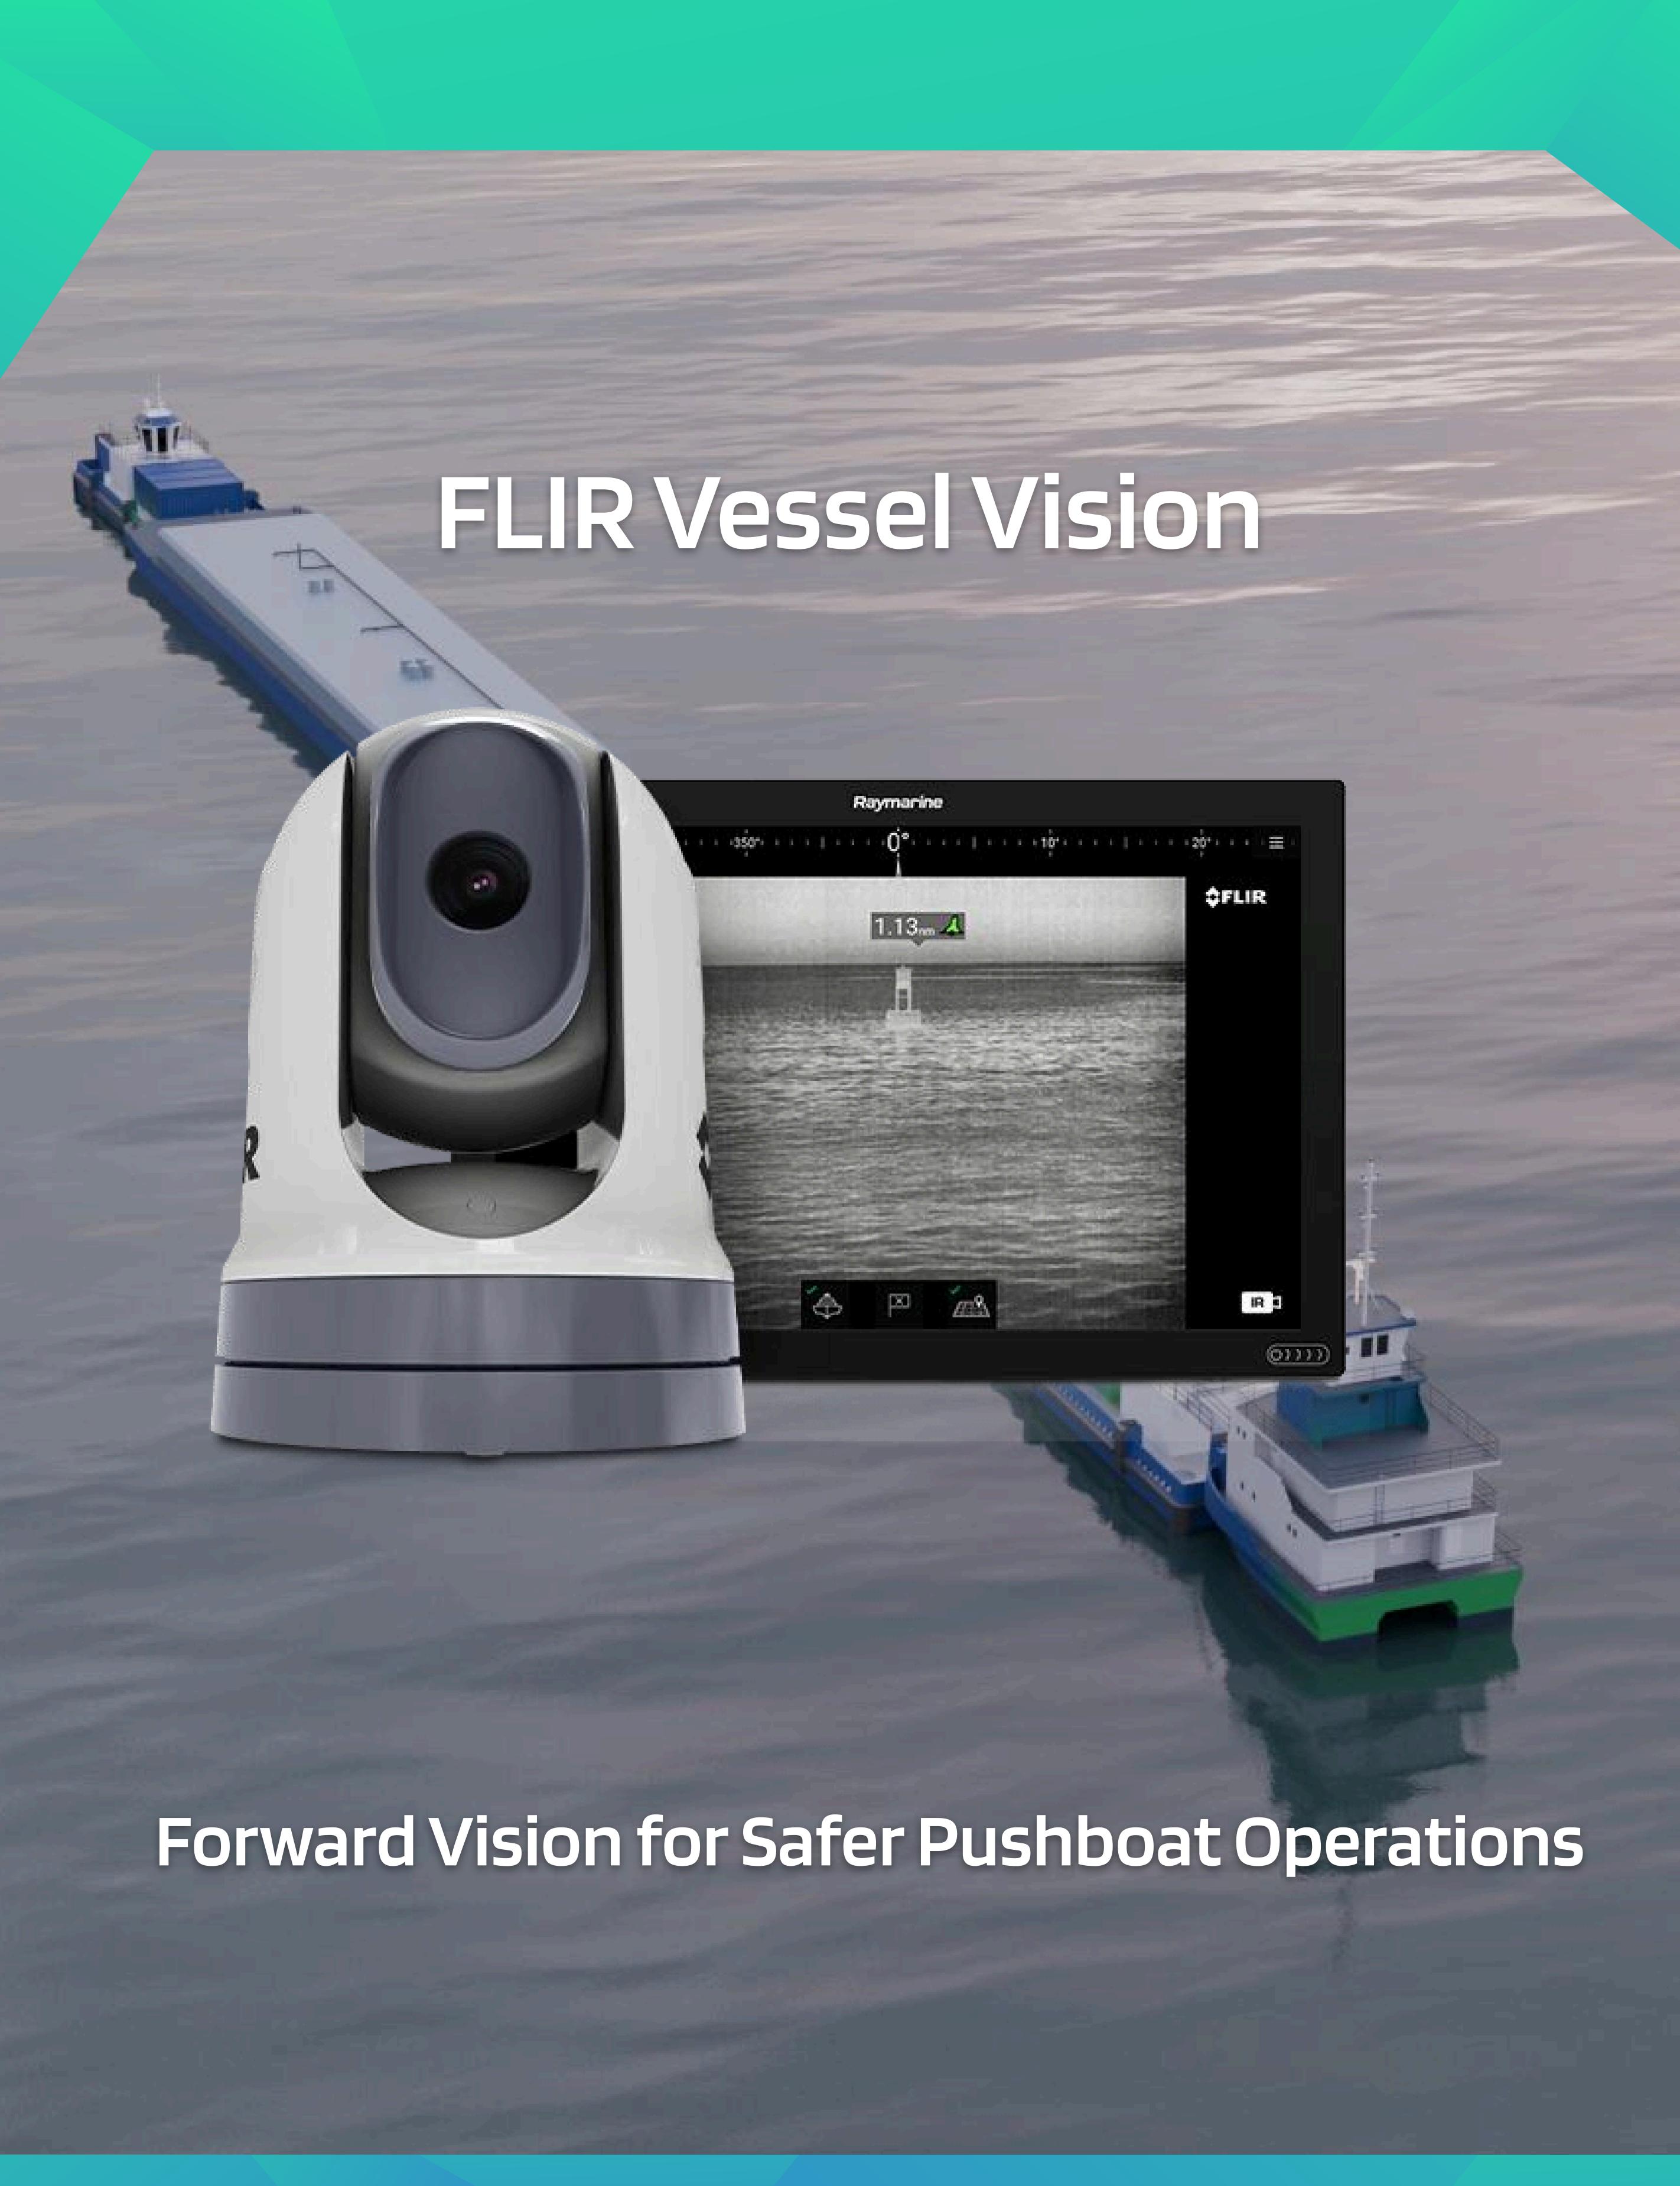

## Wireless Barge Mount Camera Solution

Improve safety, visibility, and control with our portable FLIR thermal camera—designed for pushboat operations. Mounted magnetically on the lead barge and battery-powered, it wirelessly streams real-time thermal video to the wheelhouse. Optional object tracking gives captains a clear view ahead, reducing risks and enhancing navigation.

- ☑ Improved Safety Navigate confidently in dark or visually impaired waters
- Reduced Accidents Spot potential hazards before they become threats
- ☑ Better Control Maintain full awareness of barge alignment and environmental conditions
- No Line-of-Sight Obstruction Get the view from the barge's bow, not blocked by cargo